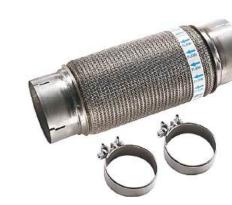

## **TRP® EXHAUST BELLOWS**

EXHAUST BELLOW PART #EBPB11861; #EBKW11865 LOYALTY OFFER DISCOUNT: \$20 OFFER CODE: M25JUN7880

TRP